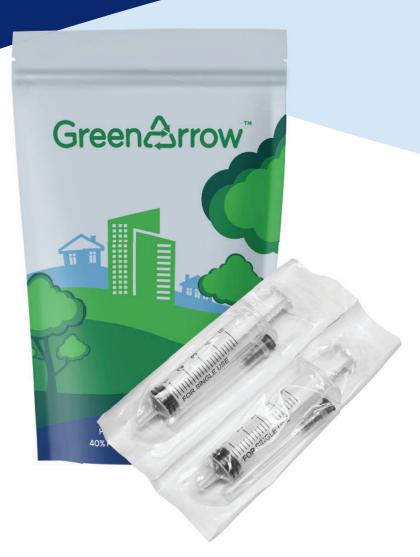

# Green Arrow R

Award Winning Sustainable Solutions for the Healthcare Industry

# Sustainable Solutions for Multiple Applications

## **Attribute:**

Chemically Recycled/Advanced Recycled Content Renewable, Bio-Based & Recycled Content Recyclable & Compostable

# GreenArrowRx Sustainable Forming Webs

Specially engineered formulation designed to be environmentally friendly, while providing excellent formability, toughness, and durability