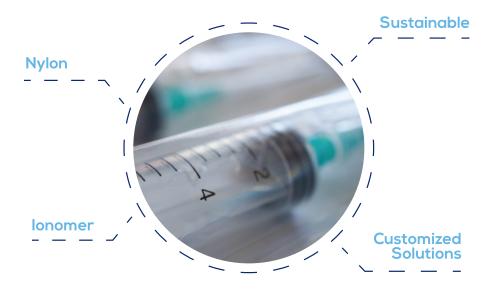

### Multi-Layer Nylon-Based Forming Web

Nylon provides exceptional toughness, durability, and puncture resistance

### **Ionomer-Based Forming Webs**

lonomers provide excellent deep draw capabilities and exceptional machine formability

# GreenArrowRx Sustainable Forming Webs

Specially engineered formulation designed to be environmentally friendly, while providing excellent formability, toughness, and durability

#### Customized Solutions - Where We Excel

Customizable solutions to meet your Economic, Technical, Barrier, Productivity, Performance or Sustainability needs