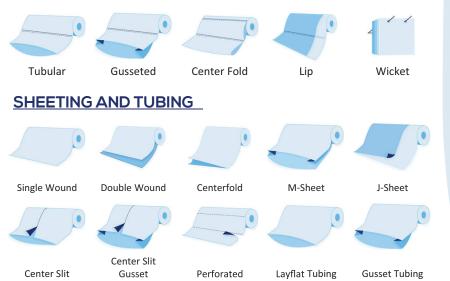

### **Extensive Product Offering**

• Bags, Sheeting, Tubing, Rollstock

| Product and Style                                   | Min-Max<br>Width | Min-Max<br>Thickness |  |  |  |
|-----------------------------------------------------|------------------|----------------------|--|--|--|
|                                                     | (inches)         | (mil)                |  |  |  |
| Bagging                                             |                  |                      |  |  |  |
| Layflat (POR)                                       | 10-98            | 0.6 - 8.0            |  |  |  |
| Layflat (IC)                                        | 10-78            | 1.5 - 8.0            |  |  |  |
| Gusseted (POR)                                      | 10-126           | 0.6 - 6.0            |  |  |  |
| Gusseted (IC, MOQ)                                  | 10-160           | 1.0-6.0              |  |  |  |
| Wicket                                              | 6-30             | 0.9 – 5.0            |  |  |  |
| Hygienic Cut                                        | 8-54             | 1.0 - 15.0           |  |  |  |
| Barrier - Short & Long Hold (IC)                    | 32-60            | 1.5 – 6.0            |  |  |  |
| Barrier - Short and Long Hold<br>(Gusseted on Roll) | 32-96            | 2.0-4.0              |  |  |  |
| Sheeting                                            |                  |                      |  |  |  |
| Single-Wound                                        | 10-132           | 0.6-8.0              |  |  |  |
| Center Fold                                         | 14-134           | 0.8-8.0              |  |  |  |
| J-Sheeting                                          | 14-88            | 0.6 - 8.0            |  |  |  |
| Sheets (POR)                                        | 14-130           | 0.8 - 8.0            |  |  |  |
| Tubing                                              |                  |                      |  |  |  |
| Layflat                                             | 10-132           | 0.6 - 8.0            |  |  |  |
| Gusseted                                            | 28-126           | 0.6 - 8.0            |  |  |  |
| Perforated                                          | 28-90            | 0.6-8.0              |  |  |  |