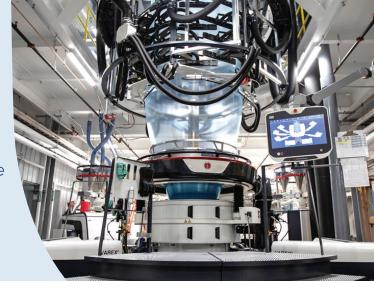

## **Industry Leading Tech:**

- ISO Class 7 Cleanroom
- State-of-the-art coextrustion assets
- Inside the blown film bubble, air is controlled to a higher filtration level
- Equipped with a vision system, web-cleaning system, and in-line slitting
- Superior gauge control and lay flat film properties