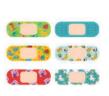

# ADHESIVE BANDAGE FILM

## **Superior Processing:**

- Broad range of color options
- Ability to print themed bandages with high quality graphics
- Ability to cut bandages into a variety of shapes
- Our films are waterproof yet flexible, and conform like a flexible fabric bandage
- High strength materials excel through the production process